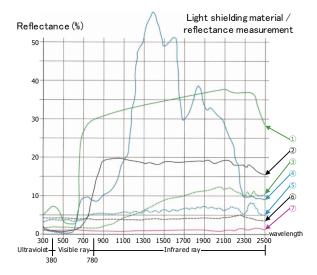

#### Features

- O Surface structure is continuos microporous and has excellent light absorption effect
- O Spectral reflectance 1.6% or less at 250 2500nm
- O It has abrasion resistance and easy to use
- O Backside of standard sheet type has adhesive

### Specification

O Reflectance

250-380 nm: 1.5% 380-780 nm: 1.0% 780-2500 nm: 1.1%

O Size

Standard Sheet: 450 mm × 500 mm × 0.4 mm T

(With backside adfesive)

: 1 m unit  $\times$  500 mm  $\times$  0.4 mm T Roll Type

(Without backside adfesive)

- Fine Chamois 0.8
  - P-Suede 0.25
- SUN SHUT (4116-2)
- Suede 0.9
- K30
- Hard PVC (Mat)
- Super Black IR