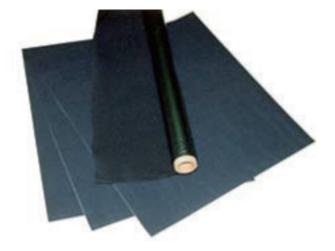

## Light Shielding / Absorption Sheet SuperBlack IR

SuperBlack IR is a light absorbing suede film made of polyurethane resin and having abrasion resistance.

The surface of the sheet is continuously fine porous and has a large surface area, so it has excellent light absorption effect that is unparalleled.

### Specification

O Reflectance

250-380 nm: 1.5% 380-780 nm: 1.0% 780-2500 nm: 1.1%

O Size

Standard Sheet: 450 mm × 500 mm × 0.4 mm T

(With backside adfesive)

: 1 m unit  $\times$  500 mm  $\times$  0.4 mm T Roll Type